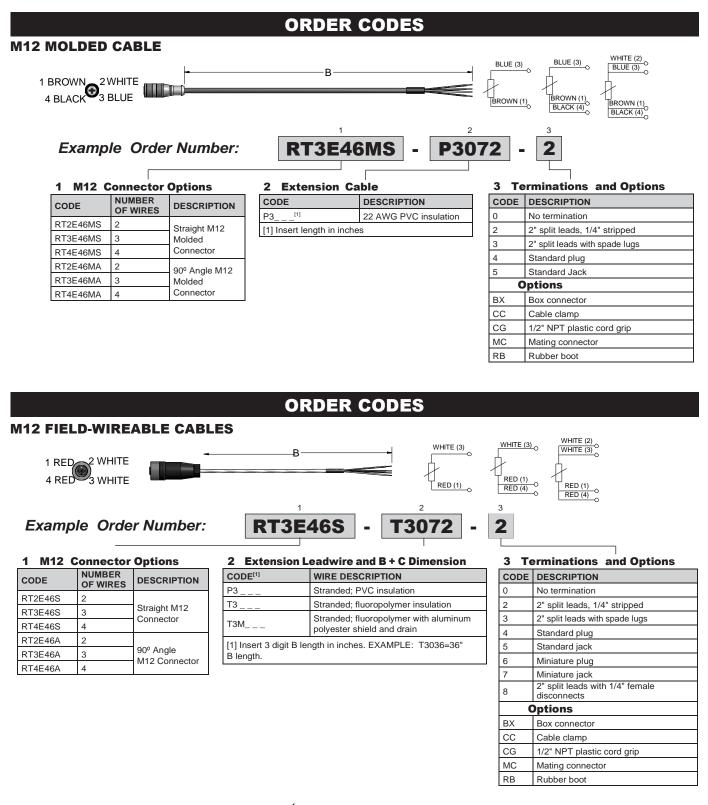

## Configuration Code RT04 M12 Molded and Field Wireable Cables

M12 Molded and Field-Wireable cables are available for connection to Pyromation Water-Tight Assemblies with Optional Series 450 Transmitters. The M12 quick disconnect plug eliminates all external screw connections, simplifying the electrical installation process and solving the problems caused by moisture, loose connections, and corrosion. They are easier to install and more secure than conventional field-wired connections. Both are available in 2-, 3-, and 4-wire connection options, and in straight or 90° angle styles. Molded cables are PVC insulated and meet NEMA 1, 3, 4, 6 and IEC IP67. Field-Wireable Cable insulations are listed below and meet IP67 requirements. Cable lengths are manufactured to customer specifications. All M12 Molded Cables are supplied as 4-wire and are terminated as specified in part number.